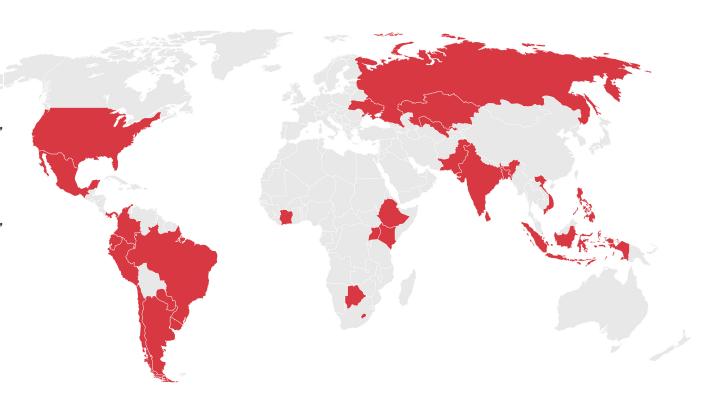

# International Coverage by country

#### **COUNTRIES Level 2 [ONLINE CONTRACTING]**

Aggregate data on commercial transactions, exporters, importers and unit prices.

Argentina, Bangladesh, Botswana, Brazil, Chile, Colombia, Ivory Coast, Ecuador, Ethiopia, Philippines, India, Indonesia, Kazakhstan, Kenya, Lesotho, Mexico, Pakistan, Panama, Paraguay, Peru, Russia, Sri Lanka, Ukraine, Uganda, Uruguay, USA, Uzbekistan, Vietnam.